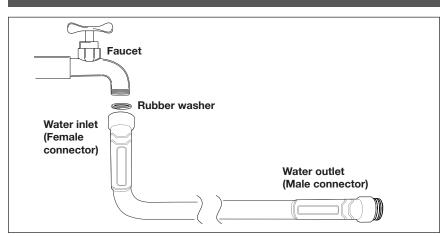

### **Assembling Hose to Faucet**

- 1. Remove the FIBERJACKET® hose from the package and completely unwind your garden hose.
- **2.** Attach any spray nozzle or irrigation accessory to the outlet of the garden hose.
- 3. Attach the garden hose inlet to the water supply of your home.
- 4. Turn on the tap from your home's water supply to the garden hose.